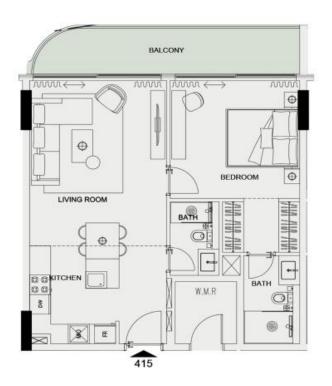

Office 403, Building 3 Dubai Hills Business Park Dubai UAE PO Box 414532 T +971 (0) 43 685 282 E info@imandevelopers.com www.imandevelopers.com

UNIT 415 - 1 BEDROOM

## 1 BEDROOM

| Unit no : Fourth floor 415 |     |       |
|----------------------------|-----|-------|
| Suite Area                 | 653 | sq.ft |
| Terrace/Balcony Area       | 118 | sq.ft |
| Total Sellable Area        | 771 | sq.ft |